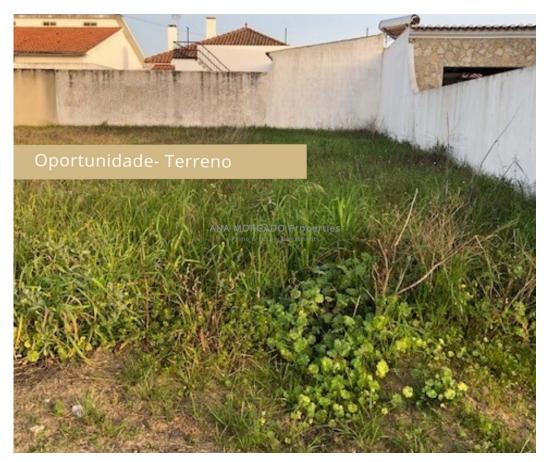

## Urban Land 337.50m2 with approved project, in Salvaterra de Magos

Plot of land with 337.50m2 and has approved project.

Located in the Urbanization of the Poor thing in Salvaterra de Magos.

With the possibility of construction of villa with 2 floors.

It is in a quiet area, very close to commerce, schools and with quick access A1 and A13.

Plot with great potential to build your villa.

Salvaterra de Magos is a historic village with great lezíria and with the Tagus River at its feet.